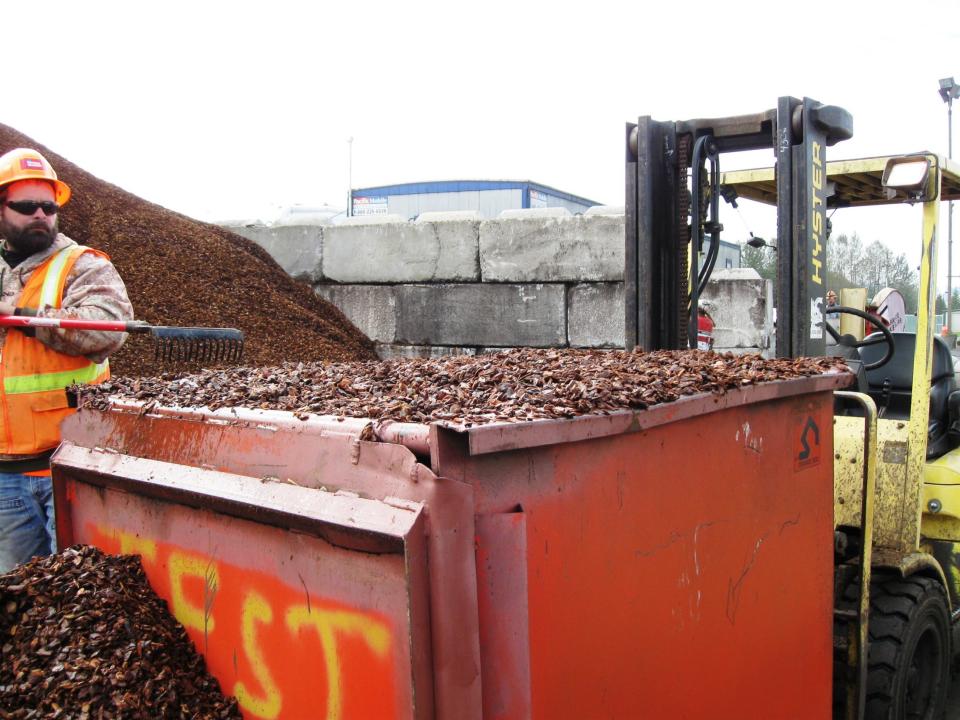

## Raw Materials Test Weights

pounds per yard as tested in test box

| PRODUCT          | SUPPLIER                                         | 1/25/12 | 2/10/12 | 3/2/12 | 3/22/12 | 4/13/12 | 5/10/12 | 6/8/12 | 7/6/12 | 8/3/12 | 9/7/12 | 10/5/12 | 11/7/12 | 12/19/12 |  |  |
|------------------|--------------------------------------------------|---------|---------|--------|---------|---------|---------|--------|--------|--------|--------|---------|---------|----------|--|--|
| Fir - 01         | RSG/Mist Bunker Bark                             | -       |         |        | -       |         | -       | 445    | 586    | 547    |        |         |         |          |  |  |
|                  | RSG/Mist Rollout                                 |         | 883     |        | -       | 758     | -       | 508    |        | 539    |        | 555     | 484     |          |  |  |
|                  | Simpson - Bunker Bark                            |         |         | 570    |         | -       | -       |        | 602    | 508    | 445    |         | 586     | 664      |  |  |
|                  | Simpson - Rollout                                |         |         |        | -       | -       |         |        |        | 516    | -      |         |         | ,        |  |  |
|                  | Lewis County FP - Debarker Bark                  |         |         |        |         |         |         |        |        |        |        | 414     | 641     | 750      |  |  |
|                  | Willis/Oakville - Fir                            |         |         |        |         |         | -       |        |        |        |        |         |         |          |  |  |
|                  | Willis/Hoquiam - Fir                             |         |         |        | -       |         | -       |        | -      |        |        |         |         |          |  |  |
|                  | Willis/Moon Island - Fir                         | -       |         |        | -       |         | -       |        |        |        |        |         |         |          |  |  |
|                  | Willis/Pac Veneer - Fir bunker bark              | -       |         |        | -       |         | -       |        |        |        | -      |         |         |          |  |  |
|                  | Holbrook - Raw Bark from debarker                | 656     | 594     | 703    | 703     | 672     | -       |        |        |        |        |         |         |          |  |  |
|                  | Holbrook Rollout                                 |         |         |        |         |         |         |        |        | 508    | -      |         | (7)     | ,        |  |  |
|                  | Stimson Clatskanie - Bunker Bark                 | 19      | 1-      | 586    | -       |         | -       |        |        |        |        | 430     |         |          |  |  |
|                  | Weyerhaeuser                                     | 641     | 602     | 641    | 672     | 563     | 578     | -      | 547    | 500    | 461    | 500     | 602     | 719      |  |  |
| Bedding - 03     | Simpson - Shavings                               |         | 12      | 1940   | -       |         | -       |        | -      |        | 2      |         | -       | -        |  |  |
|                  | Stimson - Fir Shavings                           |         | 258     | 305    | 266     | 305     | 242     | -      | -      | 344    | 258    | 172     |         | 336      |  |  |
|                  | TMI - Sawdust                                    | 602     | 477     | 484    | 469     | 484     | 461     | 523    | 461    | 398    | 414    | 406     | 438     | 453      |  |  |
|                  | LWO - Coarse Sawdust                             |         | 195     |        |         |         | -       |        |        |        | 211    | 266     |         | 227      |  |  |
| EWF - 03         | Anderson Shake                                   | -       | 320     | 305    | 508     |         | -       | 352    | -      | 375    | 195    | 195     | 281     |          |  |  |
|                  | Best Shingle                                     |         | 438     | 547    |         |         | -       |        | 227    |        |        |         |         |          |  |  |
|                  | Butteville - PCM unscreened                      | 2       | 469     | 555    | 633     |         |         | 305    | 477    | 469    | 375    | 383     | 484     | 625      |  |  |
|                  | Charles Miller (cedar, trim, EWF)                | 367     |         | 500    | 508     | 602     | 445     | 500    |        |        | 234    | 203     | 313     |          |  |  |
|                  | Hoffman                                          | 625     | 602     | 602    | 586     | 625     | 586     | 508    | 500    | 492    |        | 1       | - 12    |          |  |  |
|                  | Ground EWF Makings                               | 742     | 523     | 461    | 477     | -       | -       | -      |        | 352    | 367    | 359     | 453     | -        |  |  |
|                  | RSG - Cedar Chips                                | -       | 12      | ु      | - 1     | -       | -       | -      |        |        | -      | - 0     |         | 2        |  |  |
|                  | TMI - Cedar Chips                                |         |         | -      | 578     |         | -       | 555    | 406    | 414    |        | 344     | 367     |          |  |  |
|                  | Western Land & Timber                            |         |         |        |         |         | (2)     |        |        | - 2    |        |         |         | - 2      |  |  |
|                  | Fibre Chips Oversize                             |         | 766     | 734    | 711     | 742     |         | 688    |        | 758    | 703    | 656     | 828     | 883      |  |  |
|                  | Fibre Chipper Fines                              |         |         |        |         |         |         |        |        | 523    | 523    | 500     |         | 773      |  |  |
| Cedar - 11       | Butteville - unground cedar bark                 |         | 617     |        |         |         | 281     |        | 336    | 523    |        |         |         |          |  |  |
|                  | Holbrook - raw cedar bark                        |         |         |        |         |         |         |        | - 1    |        |        |         |         |          |  |  |
|                  | Mary's River - cedar bark                        |         | 555     | 578    |         |         | 500     |        |        |        |        |         |         |          |  |  |
|                  | TMI - Cedar Bark                                 |         | 352     |        |         | 539     | 375     |        | 406    | 484    | 383    |         |         |          |  |  |
|                  | TMI - Log yard cedar bark (Cedar River Trucking) |         |         |        |         |         |         |        |        |        |        |         |         |          |  |  |
|                  | Skookum                                          |         | 461     |        |         |         | 430     |        |        | 391    | 289    |         |         |          |  |  |
| Soils - 14       | Mike Neilson - Chicken Compost                   |         |         |        |         |         | -       |        |        |        |        | 680     | 641     |          |  |  |
|                  | DeVries - Dairy Compost                          |         |         |        |         |         | -       |        |        |        |        |         |         |          |  |  |
| Boiler Fuel - 19 | Western Oregon Waste                             |         | 492     |        |         |         | -       |        |        |        |        |         |         |          |  |  |
|                  | Deep River                                       | 750     | 727     |        |         |         |         |        |        |        |        |         |         |          |  |  |
|                  | Trails End Recovery                              | -       | -       |        |         |         |         | -      | 2      | -      | 2      | 1       |         |          |  |  |
| Hemlock - 21     | Willis/Hoquiam - Hemlock                         |         | -       |        |         |         | -       |        |        |        |        |         |         |          |  |  |
|                  | Willis/Moon Island - Hemlock                     |         |         |        |         |         |         | 484    | 586    | 586    |        |         |         |          |  |  |
|                  | Willis/Oakville - Hemlock                        |         |         |        |         |         | -       |        | -      |        |        |         |         |          |  |  |
|                  | Holbrook - Hemlock                               | 594     | 656     |        | 734     | -       |         | -      |        | -      |        |         | 688     | 758      |  |  |