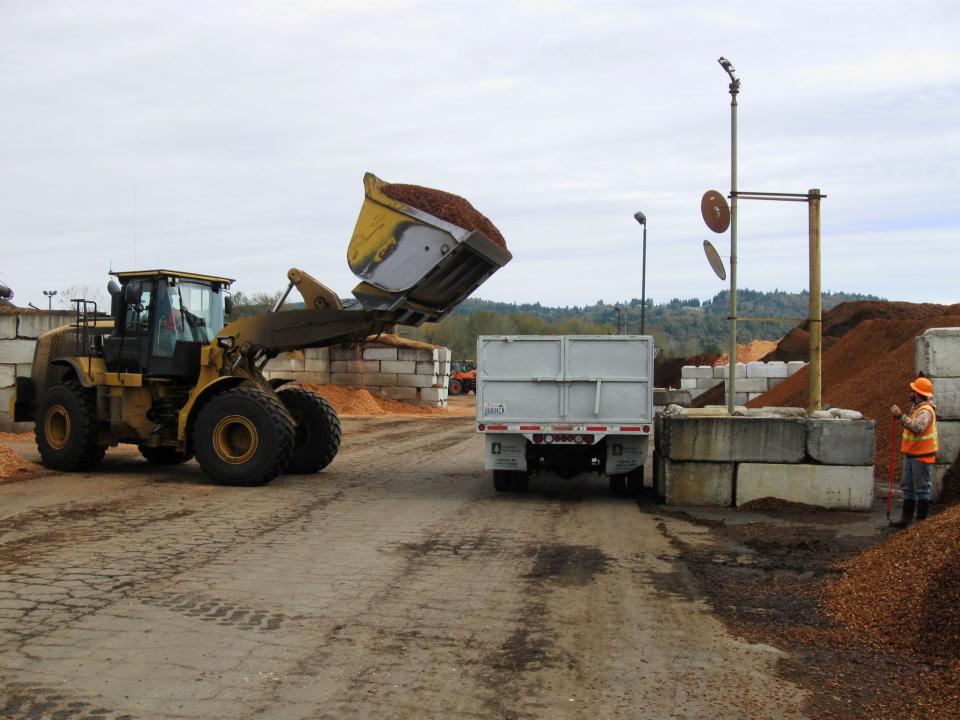

SWANSON BARK & WOOD PRODUCTS, INC. 240 TENNANT WAY, LONGVIEW, WA 98632 (360) 414-9663

| Date 0-9-13 Truc BOL # Traile From Sm p11 Nusg | k# R-24 er# Lest welgnt         |
|------------------------------------------------|---------------------------------|
| ☐ Bark ☐ Sawdust ☐ Boiler Fuel ☐ Other         | □ Shavings                      |
| 12:47 PM 10/09/13<br>9660 lb                   | ☐ Alder ☐ Fir ☐ Hemlock ☐ Cedar |
| 12:56 PM 10/09/13<br>11260 lb                  | Other                           |
| 11260<br>-9660<br>1600 : 2.56=                 | 625 165 prayd.                  |
| Truck Company 5800<br>Driver Dustiv            | 10                              |