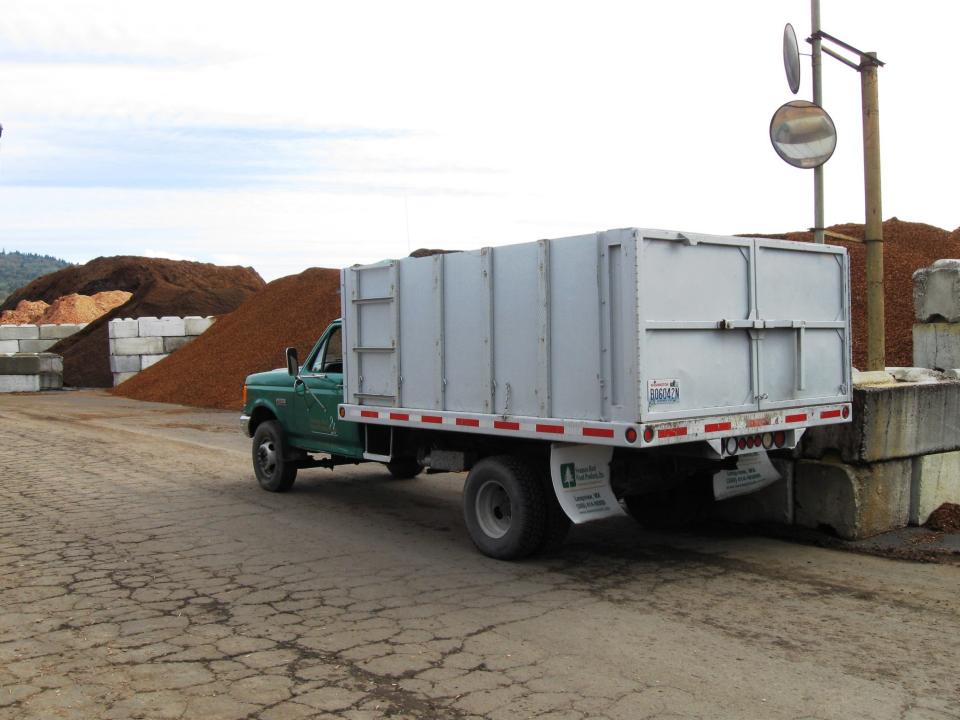

## Raw Materials Test Weights

pounds per yard as tested in test box

| PRODUCT          | SUPPLIER                                         | 1/25/12 | 2/10/12 | 3/2/12 | 3/22/12 | 4/13/12 | 5/10/12 | 6/8/12 | 7/6/12 | 8/3/12 | 9/7/12 | 10/5/12 | 11/7/12 | 12/19/12 |  |  |
|------------------|--------------------------------------------------|---------|---------|--------|---------|---------|---------|--------|--------|--------|--------|---------|---------|----------|--|--|
| Fir - 01         | RSG/Mist Bunker Bark                             | -       |         |        | -       |         | -       | 445    | 586    | 547    |        |         |         |          |  |  |
|                  | RSG/Mist Rollout                                 |         | 883     |        | -       | 758     | -       | 508    |        | 539    |        | 555     | 484     |          |  |  |
|                  | Simpson - Bunker Bark                            |         |         | 570    |         | -       | -       |        | 602    | 508    | 445    |         | 586     | 664      |  |  |
|                  | Simpson - Rollout                                |         |         |        | -       | -       |         |        |        | 516    | -      |         |         | ,        |  |  |
|                  | Lewis County FP - Debarker Bark                  |         |         |        |         |         |         |        |        |        |        | 414     | 641     | 750      |  |  |
|                  | Willis/Oakville - Fir                            |         |         |        |         |         | -       |        |        |        |        |         |         |          |  |  |
|                  | Willis/Hoquiam - Fir                             |         |         |        | -       |         | -       |        | -      |        |        |         |         |          |  |  |
|                  | Willis/Moon Island - Fir                         | -       |         |        | -       |         | -       |        |        |        |        |         |         |          |  |  |
|                  | Willis/Pac Veneer - Fir bunker bark              | -       |         |        | -       |         | -       |        |        |        | -      |         |         |          |  |  |
|                  | Holbrook - Raw Bark from debarker                | 656     | 594     | 703    | 703     | 672     | -       |        |        |        |        |         |         |          |  |  |
|                  | Holbrook Rollout                                 |         |         |        |         |         |         |        |        | 508    | -      |         | (7)     | ,        |  |  |
|                  | Stimson Clatskanie - Bunker Bark                 | 19      | 1-      | 586    | -       |         | -       |        |        |        |        | 430     |         |          |  |  |
|                  | Weyerhaeuser                                     | 641     | 602     | 641    | 672     | 563     | 578     | -      | 547    | 500    | 461    | 500     | 602     | 719      |  |  |
| Bedding - 03     | Simpson - Shavings                               |         | 12      | 1940   | -       |         | -       |        | -      |        | 2      |         | -       | -        |  |  |
|                  | Stimson - Fir Shavings                           |         | 258     | 305    | 266     | 305     | 242     | -      | -      | 344    | 258    | 172     |         | 336      |  |  |
|                  | TMI - Sawdust                                    | 602     | 477     | 484    | 469     | 484     | 461     | 523    | 461    | 398    | 414    | 406     | 438     | 453      |  |  |
|                  | LWO - Coarse Sawdust                             |         | 195     |        |         |         | -       |        |        |        | 211    | 266     |         | 227      |  |  |
| EWF - 03         | Anderson Shake                                   | -       | 320     | 305    | 508     |         | -       | 352    | -      | 375    | 195    | 195     | 281     |          |  |  |
|                  | Best Shingle                                     |         | 438     | 547    |         |         | -       |        | 227    |        |        |         |         |          |  |  |
|                  | Butteville - PCM unscreened                      | 2       | 469     | 555    | 633     |         |         | 305    | 477    | 469    | 375    | 383     | 484     | 625      |  |  |
|                  | Charles Miller (cedar, trim, EWF)                | 367     |         | 500    | 508     | 602     | 445     | 500    |        |        | 234    | 203     | 313     |          |  |  |
|                  | Hoffman                                          | 625     | 602     | 602    | 586     | 625     | 586     | 508    | 500    | 492    |        | 1       | - 12    |          |  |  |
|                  | Ground EWF Makings                               | 742     | 523     | 461    | 477     | -       | -       | -      |        | 352    | 367    | 359     | 453     | -        |  |  |
|                  | RSG - Cedar Chips                                | -       | 12      | ु      | - 1     | -       | -       | -      |        |        | -      | - 0     |         | 2        |  |  |
|                  | TMI - Cedar Chips                                |         |         | -      | 578     |         | -       | 555    | 406    | 414    |        | 344     | 367     |          |  |  |
|                  | Western Land & Timber                            |         |         |        |         |         | (2)     |        |        | - 2    |        |         |         | - 2      |  |  |
|                  | Fibre Chips Oversize                             |         | 766     | 734    | 711     | 742     |         | 688    |        | 758    | 703    | 656     | 828     | 883      |  |  |
|                  | Fibre Chipper Fines                              |         |         |        |         |         |         |        |        | 523    | 523    | 500     |         | 773      |  |  |
| Cedar - 11       | Butteville - unground cedar bark                 |         | 617     |        |         |         | 281     |        | 336    | 523    |        |         |         |          |  |  |
|                  | Holbrook - raw cedar bark                        |         |         |        |         |         |         |        | - 1    |        |        |         |         |          |  |  |
|                  | Mary's River - cedar bark                        |         | 555     | 578    |         |         | 500     |        |        |        |        |         |         |          |  |  |
|                  | TMI - Cedar Bark                                 |         | 352     |        |         | 539     | 375     |        | 406    | 484    | 383    |         |         |          |  |  |
|                  | TMI - Log yard cedar bark (Cedar River Trucking) |         |         |        |         |         |         |        |        |        |        |         |         |          |  |  |
|                  | Skookum                                          |         | 461     |        |         |         | 430     |        |        | 391    | 289    |         |         |          |  |  |
| Soils - 14       | Mike Neilson - Chicken Compost                   |         |         |        |         |         | -       |        |        |        |        | 680     | 641     |          |  |  |
|                  | DeVries - Dairy Compost                          |         |         |        |         |         | -       |        |        |        |        |         |         |          |  |  |
| Boiler Fuel - 19 | Western Oregon Waste                             |         | 492     |        |         |         | -       |        |        |        |        |         |         |          |  |  |
|                  | Deep River                                       | 750     | 727     |        |         |         |         |        |        |        |        |         |         |          |  |  |
|                  | Trails End Recovery                              | -       | -       |        |         |         |         | -      | 2      | -      | 2      | 1       |         |          |  |  |
| Hemlock - 21     | Willis/Hoquiam - Hemlock                         |         | -       |        |         |         | -       |        |        |        |        |         |         |          |  |  |
|                  | Willis/Moon Island - Hemlock                     |         |         |        |         |         |         | 484    | 586    | 586    |        |         |         |          |  |  |
|                  | Willis/Oakville - Hemlock                        |         |         |        |         |         | -       |        | -      |        |        |         |         |          |  |  |
|                  | Holbrook - Hemlock                               | 594     | 656     |        | 734     | -       |         | -      |        | -      |        |         | 688     | 758      |  |  |