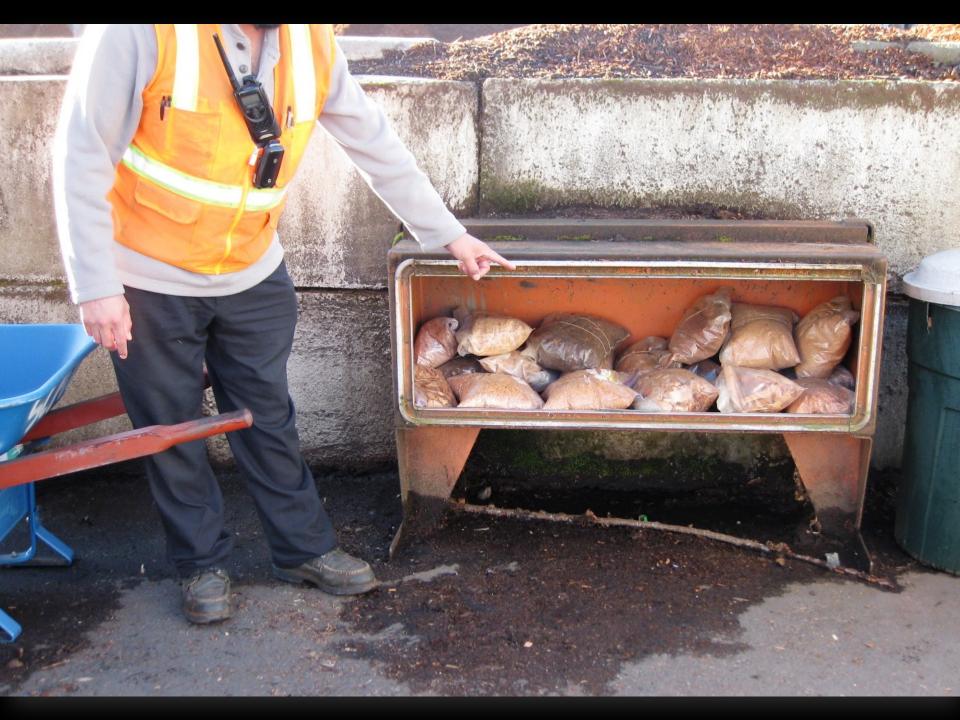

## Raw Materials Test Weights

pounds per yard as tested in test box

| PRODUCT          | SUPPLIER                                         | 1/25/12 | 2/10/12 | 3/2/12 | 3/22/12 | 4/13/12 | 5/10/12 | 6/8/12 | 7/6/12 | 8/3/12 | 9/7/12 | 10/5/12 | 11/7/12 | 12/19/12 |  |  |
|------------------|--------------------------------------------------|---------|---------|--------|---------|---------|---------|--------|--------|--------|--------|---------|---------|----------|--|--|
| Fir - 01         | RSG/Mist Bunker Bark                             | -       |         |        | -       |         | -       | 445    | 586    | 547    |        |         |         |          |  |  |
|                  | RSG/Mist Rollout                                 |         | 883     |        | -       | 758     | -       | 508    |        | 539    |        | 555     | 484     |          |  |  |
|                  | Simpson - Bunker Bark                            |         |         | 570    |         | -       | -       |        | 602    | 508    | 445    |         | 586     | 664      |  |  |
|                  | Simpson - Rollout                                |         |         |        | -       | -       |         |        |        | 516    | -      |         |         | ,        |  |  |
|                  | Lewis County FP - Debarker Bark                  |         |         |        |         |         |         |        |        |        |        | 414     | 641     | 750      |  |  |
|                  | Willis/Oakville - Fir                            |         |         |        |         |         | -       |        |        |        |        |         |         |          |  |  |
|                  | Willis/Hoquiam - Fir                             |         |         |        | -       |         | -       |        | -      |        |        |         |         |          |  |  |
|                  | Willis/Moon Island - Fir                         | -       |         |        | -       |         | -       |        |        |        |        |         |         |          |  |  |
|                  | Willis/Pac Veneer - Fir bunker bark              | -       |         |        | -       |         | -       |        |        |        | -      |         |         |          |  |  |
|                  | Holbrook - Raw Bark from debarker                | 656     | 594     | 703    | 703     | 672     | -       |        |        |        |        |         |         |          |  |  |
|                  | Holbrook Rollout                                 |         |         |        |         |         |         |        |        | 508    | -      |         | (7)     | ,        |  |  |
|                  | Stimson Clatskanie - Bunker Bark                 | 19      | 1-      | 586    | -       |         | -       |        |        |        |        | 430     |         |          |  |  |
|                  | Weyerhaeuser                                     | 641     | 602     | 641    | 672     | 563     | 578     | -      | 547    | 500    | 461    | 500     | 602     | 719      |  |  |
| Bedding - 03     | Simpson - Shavings                               |         | 12      | 1940   | -       |         | -       |        | -      |        | 2      |         | -       | -        |  |  |
|                  | Stimson - Fir Shavings                           |         | 258     | 305    | 266     | 305     | 242     | -      | -      | 344    | 258    | 172     |         | 336      |  |  |
|                  | TMI - Sawdust                                    | 602     | 477     | 484    | 469     | 484     | 461     | 523    | 461    | 398    | 414    | 406     | 438     | 453      |  |  |
|                  | LWO - Coarse Sawdust                             |         | 195     |        |         |         | -       |        |        |        | 211    | 266     |         | 227      |  |  |
| EWF - 03         | Anderson Shake                                   | -       | 320     | 305    | 508     |         | -       | 352    | -      | 375    | 195    | 195     | 281     |          |  |  |
|                  | Best Shingle                                     |         | 438     | 547    |         |         | -       |        | 227    |        |        |         |         |          |  |  |
|                  | Butteville - PCM unscreened                      | 2       | 469     | 555    | 633     |         |         | 305    | 477    | 469    | 375    | 383     | 484     | 625      |  |  |
|                  | Charles Miller (cedar, trim, EWF)                | 367     |         | 500    | 508     | 602     | 445     | 500    |        |        | 234    | 203     | 313     |          |  |  |
|                  | Hoffman                                          | 625     | 602     | 602    | 586     | 625     | 586     | 508    | 500    | 492    |        | 1       | - 12    |          |  |  |
|                  | Ground EWF Makings                               | 742     | 523     | 461    | 477     | -       | -       | -      |        | 352    | 367    | 359     | 453     | -        |  |  |
|                  | RSG - Cedar Chips                                | -       | 12      | ु      | - 1     | -       | -       | -      |        |        | -      | - 0     |         | 2        |  |  |
|                  | TMI - Cedar Chips                                |         |         | -      | 578     |         | -       | 555    | 406    | 414    |        | 344     | 367     |          |  |  |
|                  | Western Land & Timber                            |         |         |        |         |         | (2)     |        |        | - 2    |        |         |         | - 2      |  |  |
|                  | Fibre Chips Oversize                             |         | 766     | 734    | 711     | 742     |         | 688    |        | 758    | 703    | 656     | 828     | 883      |  |  |
|                  | Fibre Chipper Fines                              |         |         |        |         |         |         |        |        | 523    | 523    | 500     |         | 773      |  |  |
| Cedar - 11       | Butteville - unground cedar bark                 |         | 617     |        |         |         | 281     |        | 336    | 523    |        |         |         |          |  |  |
|                  | Holbrook - raw cedar bark                        |         |         |        |         |         |         |        | - 1    |        |        |         |         |          |  |  |
|                  | Mary's River - cedar bark                        |         | 555     | 578    |         |         | 500     |        |        |        |        |         |         |          |  |  |
|                  | TMI - Cedar Bark                                 |         | 352     |        |         | 539     | 375     |        | 406    | 484    | 383    |         |         |          |  |  |
|                  | TMI - Log yard cedar bark (Cedar River Trucking) |         |         |        |         |         |         |        |        |        |        |         |         |          |  |  |
|                  | Skookum                                          |         | 461     |        |         |         | 430     |        |        | 391    | 289    |         |         |          |  |  |
| Soils - 14       | Mike Neilson - Chicken Compost                   |         |         |        |         |         | -       |        |        |        |        | 680     | 641     |          |  |  |
|                  | DeVries - Dairy Compost                          |         |         |        |         |         | -       |        |        |        |        |         |         |          |  |  |
| Boiler Fuel - 19 | Western Oregon Waste                             |         | 492     |        |         |         | -       |        |        |        |        |         |         |          |  |  |
|                  | Deep River                                       | 750     | 727     |        |         |         |         |        |        |        |        |         |         |          |  |  |
|                  | Trails End Recovery                              | -       | -       |        |         |         |         | -      | 2      | -      | 2      | 1       |         |          |  |  |
| Hemlock - 21     | Willis/Hoquiam - Hemlock                         |         | -       |        |         |         | -       |        |        |        |        |         |         |          |  |  |
|                  | Willis/Moon Island - Hemlock                     |         |         |        |         |         |         | 484    | 586    | 586    |        |         |         |          |  |  |
|                  | Willis/Oakville - Hemlock                        |         |         |        |         |         | -       |        | -      |        |        |         |         |          |  |  |
|                  | Holbrook - Hemlock                               | 594     | 656     |        | 734     | -       |         | -      |        | -      |        |         | 688     | 758      |  |  |