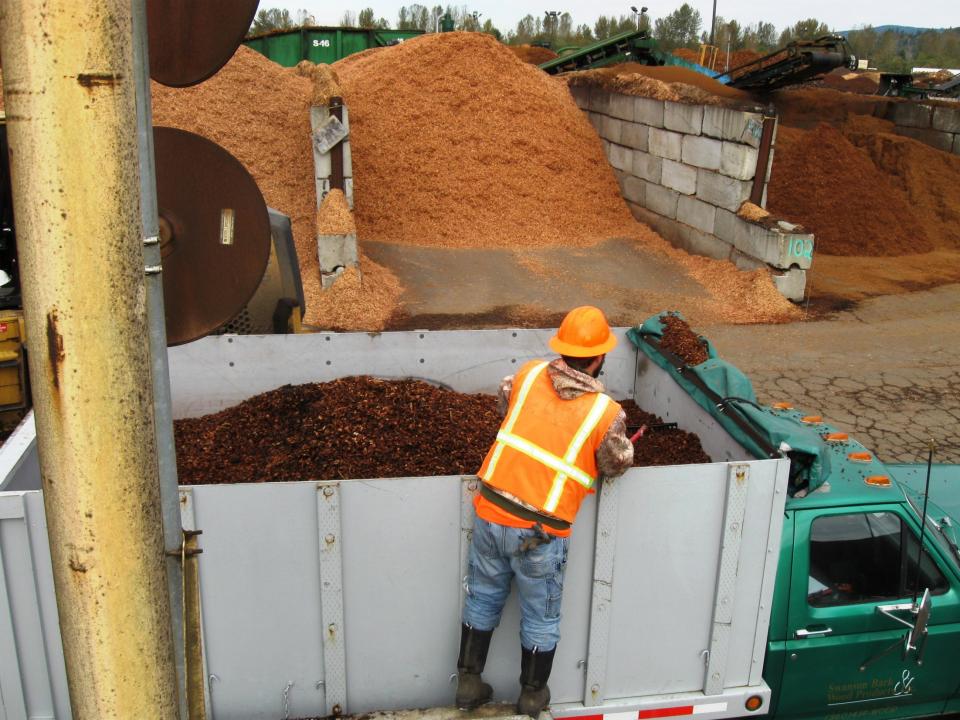

SWANSON BARK & WOOD PRODUCTS, INC. 240 TENNANT WAY, LONGVIEW, WA 98632 (360) 414-9663

| Date 0-9-13 Truc BOL # Traile From Sm p11 Nusg | k# R-24 er# Lest welgnt         |
|------------------------------------------------|---------------------------------|
| ☐ Bark ☐ Sawdust ☐ Boiler Fuel ☐ Other         | □ Shavings                      |
| 12:47 PM 10/09/13<br>9660 lb                   | ☐ Alder ☐ Fir ☐ Hemlock ☐ Cedar |
| 12:56 PM 10/09/13<br>11260 lb                  | Other                           |
| 11260<br>-9660<br>1600 : 2.56=                 | 625 165 prayd.                  |
| Truck Company 5800<br>Driver Dustiv            | 10                              |