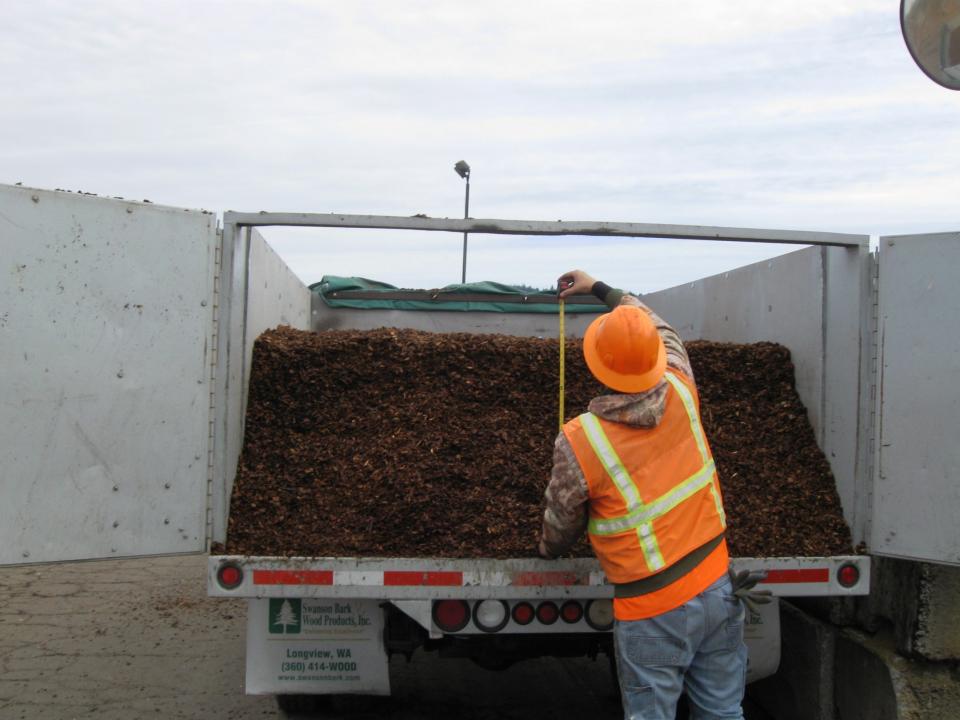

SWANSON BARK & WOOD PRODUCTS, INC. 240 TENNANT WAY, LONGVIEW, WA 98632 (360) 414-9663

| Date 0-9-13 Truc BOL # Traile From Sm p11 Nusg | k# R-24 er# Lest welgnt         |
|------------------------------------------------|---------------------------------|
| ☐ Bark ☐ Sawdust ☐ Boiler Fuel ☐ Other         | □ Shavings                      |
| 12:47 PM 10/09/13<br>9660 lb                   | ☐ Alder ☐ Fir ☐ Hemlock ☐ Cedar |
| 12:56 PM 10/09/13<br>11260 lb                  | Other                           |
| 11260<br>-9660<br>1600 : 2.56=                 | 625 165 prayd.                  |
| Truck Company 5800<br>Driver Dustiv            | 10                              |