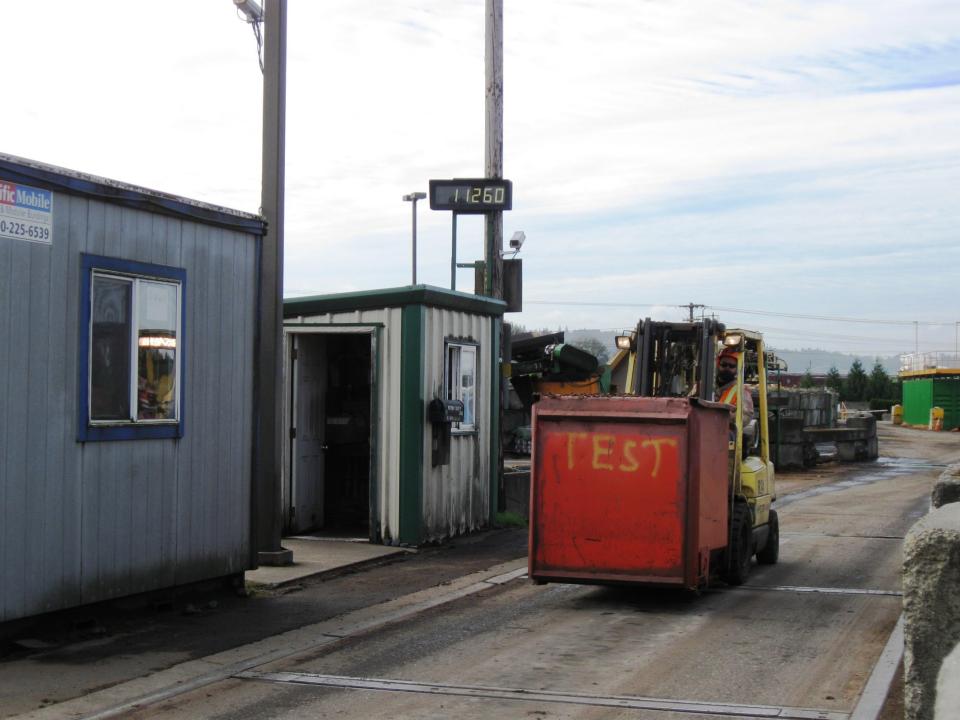

SWANSON BARK & WOOD PRODUCTS, INC. 240 TENNANT WAY, LONGVIEW, WA 98632 (360) 414-9663

| Date 0-9-13 Truc BOL # Traile From Sm p11 Nusg | k# R-24 er# Lest welgnt         |
|------------------------------------------------|---------------------------------|
| ☐ Bark ☐ Sawdust ☐ Boiler Fuel ☐ Other         | □ Shavings                      |
| 12:47 PM 10/09/13<br>9660 lb                   | ☐ Alder ☐ Fir ☐ Hemlock ☐ Cedar |
| 12:56 PM 10/09/13<br>11260 lb                  | Other                           |
| 11260<br>-9660<br>1600 : 2.56=                 | 625 165 prayd.                  |
| Truck Company 5800<br>Driver Dustiv            | 10                              |